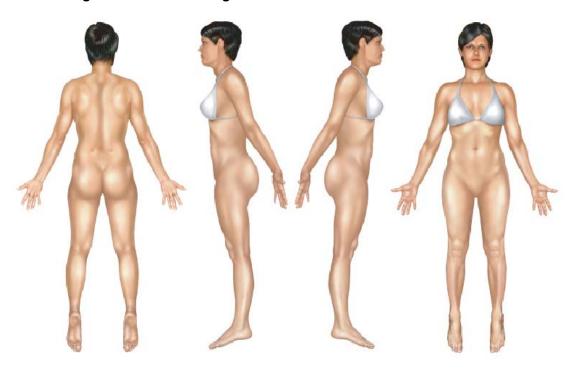

By using the key below, indicate on the body diagram where you are experiencing the following symptoms:

# = Numbness

■ None of the time

X = Burning

/ = Stabbing

0 = Pins & Needles

+ = Dull Ache

| Describe your symptoms:                                                                                                           |                                                       |                                                      |                                     |  |  |  |
|-----------------------------------------------------------------------------------------------------------------------------------|-------------------------------------------------------|------------------------------------------------------|-------------------------------------|--|--|--|
| When did your sympton                                                                                                             | ns start? Month                                       | Day                                                  | Year                                |  |  |  |
| How did your symptoms begin?                                                                                                      |                                                       |                                                      |                                     |  |  |  |
|                                                                                                                                   | ience your symptoms? ☐ Frequently (51-75% of the day) | ☐ Occasionally (26-50% of the day)                   | ☐ Intermittently (0-25% of the day) |  |  |  |
| What describes the natu ☐ Sharp ☐ Burning                                                                                         | ure of your symptoms? ☐ Dull ache ☐ Tingling          | <ul><li>□ Numb</li><li>□ Stabbing</li></ul>          | □ Shooting                          |  |  |  |
| How are your symptoms changing?  ☐ Getting better ☐ Not changing ☐ Getting worse                                                  |                                                       |                                                      |                                     |  |  |  |
| During the past 4 weeks, indicate the average intensity of your symptoms: (0 = None to 10 = Unbearable)                           |                                                       |                                                      |                                     |  |  |  |
| □ 4<br>□ 8                                                                                                                        | □ 5<br>□ 9                                            | □ 6<br>□ 10 Unbearable                               | <u> </u>                            |  |  |  |
| During the past 4 weeks, how much has pain interfered with your normal work (including both work outside the home and housework): |                                                       |                                                      |                                     |  |  |  |
| ☐ Not at all ☐ Extremely                                                                                                          | ☐ A little bit                                        | ☐ Moderately                                         | ☐ Quite a bit                       |  |  |  |
| -                                                                                                                                 | s, how much of the time has                           | your condition interfered with your Some of the time |                                     |  |  |  |